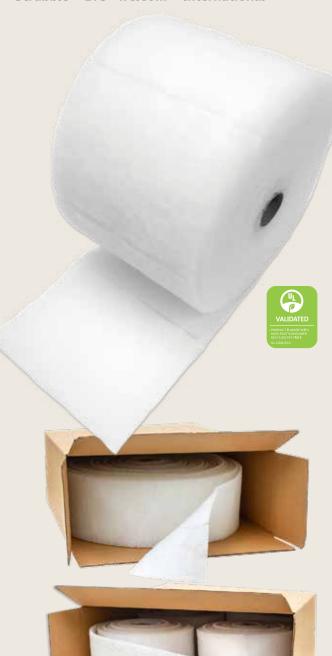

### TrapMaster-560

5"x 6" Sheets - 20' Roll

## TrapMaster-5250

5"x 6" Sheets - 85' Roll

## TrapMaster-860

8"x 6" Sheets - 20' Roll

#### TrapMaster-8250

8"x 6" Sheets - 85' Roll