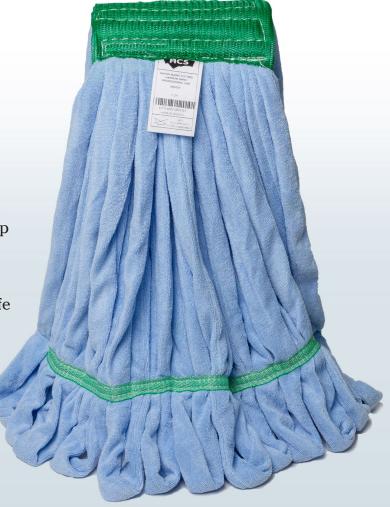

## Super Absorbent Microfiber Tube Wet Mop

Designed for greater absorbency and floor contact to pick up liquids, as well as dirt and grime, to keep your floors clean.

We constructed our mop with a superior blend of continuous-filament microfiber and polyester. We gave it a tough mesh headband for improved life when connecting it to your choice of mop handle and a tailband, which improves washability. Its tailband also keeps the mop flat and spread wide to cover a greater area while swinging the mop from side to side.

- Designed For Greater Floor Contact & High Absorbency
- Durable Continuous-Filament Microfiber & Polyester To Withstand Laundering
- Absorbs Quickly & Fully In Less Time
- Strong Mesh Headband Improves Life of Mop
- Tailbanded Looped Ends Lay Flat, To Sweep Across A Wider Path While Mopping
- Improved Cleaning Power Over Regular Wet Mops With The Power of Microfiber
- Use On All Floor Surfaces: Vinyl Tile, Terrazzo, Ceramic Tile, Marble & Other Stone Surfaces