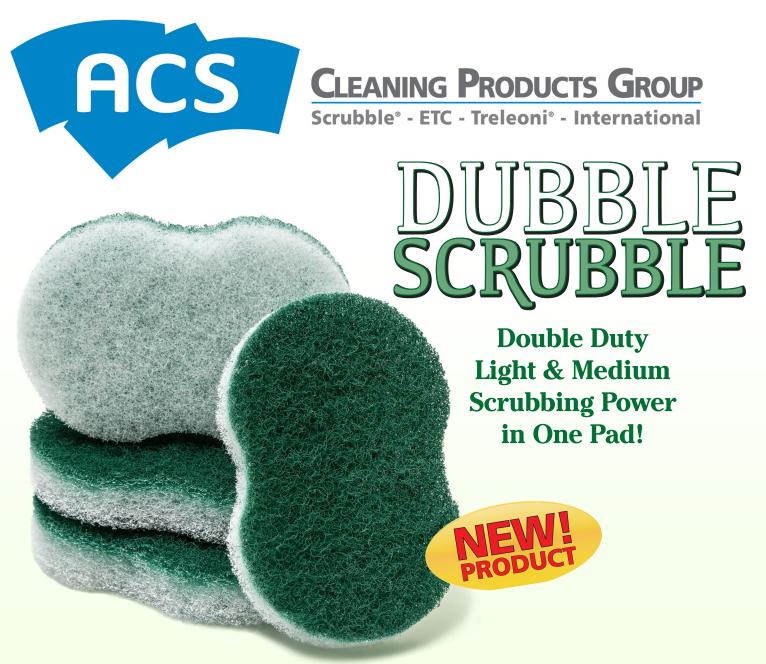

- Dubble Scrubble is a Two-Sided, Non-Woven Hand Pad
- White Light-Duty Side is Great For Delicate Surfaces That Can Scratch Easily Such as Teflon®, Silverstone®, Plexiglas® or Other Sensitive Surfaces
- Green Medium-Duty Side is Great For Scrubbing Pots & Pans or Tough Stains That Need Extra Power
- Hourglass Shaped to Fit Your Hand's Grip
- Curved Ends to Reach Inside Round Corners
- Manufactured Using UL® Validated 100% PET Recycled Pad Material